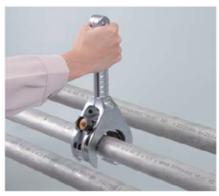

Blade designed to not spark, chip or burr pipe.

With a ratchet mechanism and rotary head you can cut pipe even in the tightest of spaces.

The cutters automatic feeding mechanism allows for quick cutting without tightening the knob more than once