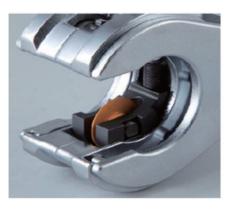

~ Replacement PCRK-FS blade included with original purchase ~ Purchase a PCRK-S cutting wheel to cut pipe less than 1.5mm thick ~

**PCRK-FS** Replacement Cutting Wheel for Steel & Stainless Tube

**PCRK-S** Replacement Cutting Wheel for Stainless Pipe

Blade designed to not spark, chip or burr pipe.

With a ratchet mechanism and rotary head you can cut pipe even in the tightest of spaces.

The cutters automatic feeding mechanism allows for quick cutting without tightening the knob more than once