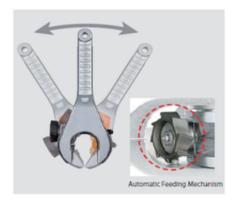

Blade designed to not spark, chip or burr pipe.

With a ratchet mechanism and rotary head you can cut pipe even in the tightest of spaces.

The cutters automatic feeding mechanism allows for quick cutting without tightening the knob more than once