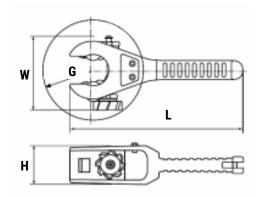

## PIPE & TUBE RATCHET WHEEL CUTTER TOOL SPECIFICATION

| Product Code | L   | W   | Radius Gyration [G] | Н  | Weight [Grams] |
|--------------|-----|-----|---------------------|----|----------------|
| PCR3-35      | 240 | 102 | 70                  | 54 | 960            |
| PCR3-66      | 335 | 135 | 90                  | 62 | 1,750          |