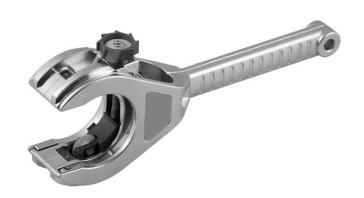

Blade designed to not spark, chip or burr pipe.

With a ratchet mechanism and rotary head you can cut pipe even in the tightest of spaces.

The cutters automatic feeding mechanism allows for quick cutting without tightening the knob more than once