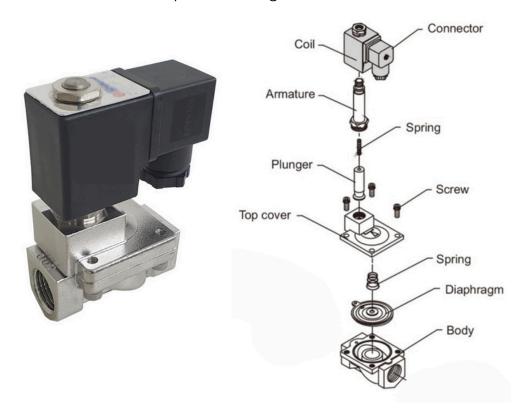

## **KEY FEATURES**

- 15,20,25,32,40,50mm Sizes
- Function: 2/2 way normally closed
- Viton Seals & gasket
- Operation: pressure assisted, requires Min 0.5 Bar differential
- Coil and plug available in 12VDC, 24VDC, 24VAC, 240VAC and others on request.
- Opening/closing time: Approx. 50ms
- CE approved, class H insulated & IP65 rated coil
- Suitable for use with air, water, light oil and more
- Maximum operating pressure: 0.5 to 10 Bar
- Operating ambient temperature range: -10°C 60°C
- Process fluid temperature range: -10°C 90°C