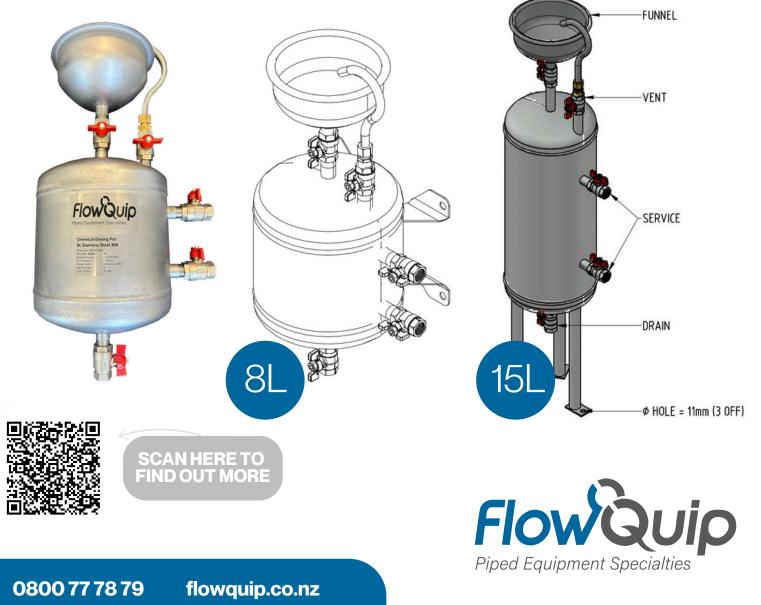

## Chemical Dosing Pot Stainless Steel | 8L & 15L

SPEC SHEET

PRODUCT CODE: ADPOTSS08, ADPOTSS15

## **KEY FEATURES**

- Funnel & valve arrangement to enable: isolation, draining & redosing of the circuit.
- Dosing pots are used for chemical dosing of sealed heating and chilled water systems with chemical additives to avoid corrosion of pipes and components.
- Shipped with pictured ball valves for dosing control
- 304 stainless construction.
- No power or dosing pumps are needed.
- Can also be used for dosing Glycol.
- No rust or Iron is added to the system due to stainless pot construction.
- 8L is wall mounted, and 15L is floor mounted.