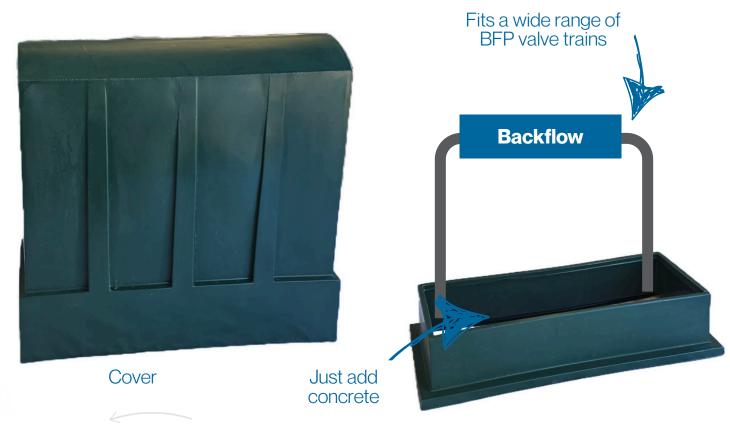

## Backflow Valve Moulded Enclosure Box with Plinth

PRODUCT CODE: BVMEB

## **KEY FEATURES**

- Available in Dark Green, Grey or Black
- Footprint size 750 L x 340 mm wide, 700mm High overall
- Usable internal space 640L x 340W x 450H
- Moulded UV-resistant polyethylene construction.
- Designed to house RPZ valve assemblies and other valve trains.
- RPZ valve trains from 15-50mm Diameter (Enquire regards combo assemblies to match)
- Base Plinth requires approx 4 x 25kg bags of ready-mix concrete for mounting.
- Vent Holes can be easily drilled in the cover to suit.
- Security screw can be provided on request.