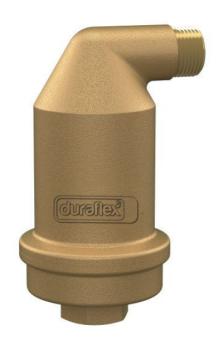

## 15MM BRASS HVAC AUTOMATIC AIR VENT 110°C - 10 BAR

- SUITABLE FOR AUTOMATIC AIR VENTING OF HEATING COOLING SYSTEMS.
- UP TO 10 BAR OPERATING PRESSURE.
- UPTO 110°C TEMPERATURE
- SPECIAL VALVE CONSTRUCTION ENSURES THE VALVE SEALS TIGHT AFTER VENTING.
- ARGUABLY THE MOST RELIABLE HVAC AIR VENT AVAILABLE IN NZ.
- SOLID BRASS CONSTRUCTION.
- ROBUST FLOATS WHICH CANNOT RUPTURE.
- THE LARGE AIR GAP BETWEEN THE VALVE AND THE WATER PREVENTS VALVE SCALING.
- CAN HANDLE UP TO 50% GLYCOL / WATER
- 15MM BSP FEMALE THREADED CONNECTION SIZE PROVIDES EFFECTIVE AIR CAPTURE.

| TYPE  | ITEM      | PU | CONNECTION | ø [мм] | н [мм] |
|-------|-----------|----|------------|--------|--------|
| T 1/2 | AAVBST015 | 12 | RP 1/2     | 65     | 112    |

www.flowquip.co.nz 0800 77 78 79